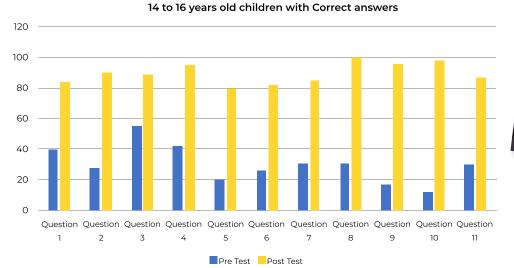

We had worked towards strengthening the Reading, Comprehension and dialogue on Gender and Safety : We conducted on an average 143 sessions for Language, Mathematics and Balwadi support for the 562 children (Early Education to 10th standard) Along with the regular support classes (18) across 6 different areas

#### YEAR LONG CORE ACTIVITIES :

- Balwadi for the children under 6 years :- 83 children
- Language & Mathmatics Sessions for the children in 1st to 7th standard :- 368 children
- Mathematics & English Sessions for the children in 8th to 10th :- 111 children
- Special Sessions for integrating Technology - Separate Module as a part of the Technology integration in the Program :- 214 children
- Safety and Protection :- 287 Children

#### **GENDER AND SAFETY TEST REPORT :-**