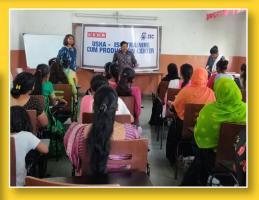

#### ISC COMMUNITY PROJECT

Pune

#### **FOCUS AREAS:**

The focus was to ensure the underprivileged girls with lower incomes of their parents were given educational opportunities, such as books required for education, admission to their school and college, so their education continued. More than 125 girls in the program have the opportunity to get an education and live a good life.

Encouraging women through various sessions. Our community centers taught them tailoring, bag and gift article making. It was imparted to more than 60 women this year. The women did this training in a good way, learning different skills along the way. This was done under the banner of 'Saksham' to enable the production and sale of handmade goods. They got the chance to generate income from it, so their faith grew and they continued to maintain this income generating venture.

#### **EDUCATION:**

- 1. Mentoring girls for their education through meetings in the centers for career awareness
- 2. 45 women completed basic tailoring course. The women got the certificate of basic tailoring course. And 13 women took individual orders and earned average Rs.1500 each.
- 3. MSCIT and Tally course 66 students participated and attended regular classes. The girls were made aware of this Government certified course through this program.
- 4. Basic Photography course completed successfully with 9 girls and they started earning from outdoor shoots, confidently handle cameras, and all the accessories.
- 5. Drawing session workshop 18 confirmed for elementary and intermediate examination. The girls got the knowledge from an expert on which career direction is right for them to move for ward and want to pursue in Fine arts/commercial arts.
- 6. 11 girls get help of educational/academics books.
- 7. Digital setup in 3 community centers equipped with digital inclusion of net connection for IT skills courses Also, community places where girls develop holistically. Here the girl come for class; Learn various activities, read books, study.