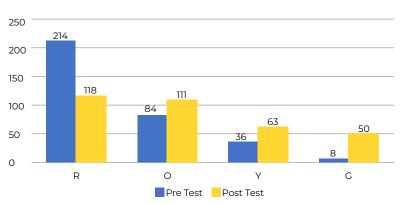

We had worked towards strengthening the Reading, Comprehension and dialogue on Gender and Safety : We conducted on an average 143 sessions for Language, Mathematics and Balwadi support for the 562 children (Early Education to 10th standard) Along with the regular support classes (18) across 6 different areas

#### YEAR LONG CORE ACTIVITIES :

- Balwadi for the children under 6 years :- 83 children
- Language & Mathmatics Sessions for the children in 1st to 7th standard :- 368 children
- Mathematics & English Sessions for the children in 8th to 10th :- 111 children
- Special Sessions for integrating Technology - Separate Module as a part of the Technology integration in the Program :- 214 children
- Safety and Protection :- 287 Children

#### PRE & POST TEST REPORT :-

#### **GENDER AND SAFETY TEST REPORT :-**