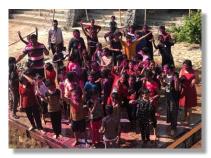

#### **4.** CHILDREN DAY CELEBRATION

On 14th November Children day was celebrated with all children, staff, trustees and donors. Children were shown their talents with various activities such as bamboo dance, Cultural dance, song and art and science exhibitions.

#### 5. Formation of Children Committee

As per the norms and rules under JJ act, a children's committee was formed. For various posts one member from boy and one member from girl was going to be elected. On the day cartons were ready and each child was given ballots for voting. The ballots were collected and counted by children, sadanmata and staff. Results were declared after one hour. Children enjoyed the election and got to experience the election.