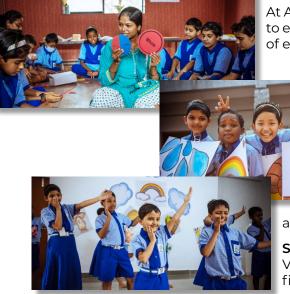

#### HOLISTIC DEVELOPMENT OF STUDENTS.

At ABBS, our approach is initiating a movement in education that seeks to engage all aspects of learner, including mind, body and spirit, instead of emphasizing just on their academic advancements.

> **MIND :** Bal baithak, Life skill sessions, Student leadership workshops, Student's workshops on Story weaving, Artillustrating the old fashion ways, developing scientific attitude by engaging students in Box of science, Science lab in hands & AZADISAT- Satellite mission, understanding cultural philosophies behind celebrating important Indian festivals etc.

**BODY :** Agility enhancements through students' pyramids, Interhouse competitions, Indian folks, Lezim and March pas etc.

**SPIRITUAL:** Yoga and mindfulness, Visit to Mind gym, workshop on final touch etc.