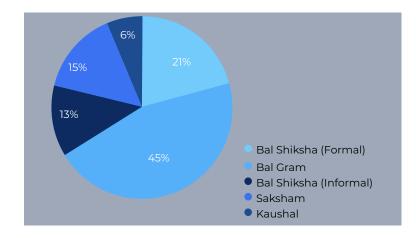

uting member of their community with a restored sense of faith in humanity.

- Bal Gram
  - Bal Kaushal
  - Bal Shiksha
    - Bal Saksham

# FINANCIAL INFORMATION

## **INCOME AND EXPENDITURE ACCOUNT**

Total income of ISC as at 31.03.2022 stands at Rs. 4.25 crores as against Rs. 3.39 crores in previous year. Total grants received during the year are Rs. 2.81 crores as against Rs. 2.45 crores in previous year. List of major donors are given in Annexure I. Details of income is as under: Total expenditure during the year stands to Rs. 4.37 crores as against Rs. 3.66 crores in previous year. Expenditure on the objects of the Trust stands to Rs. 3.37 crores as against Rs. 2.98 crores in the previous year. Details of the expenditure are as under:



# DETAILS OF THE EXPENDITURE ON THE OBJECTS







#### TO THE BOARD OF TRUSTEES OF INDIA SPONSORSHIP COMMITTEE

(Registration no. F-I548(Mumbai).

#### Opinion

We have audited the financial statements of India Sponsorship Committee (the entity), which comprise the balance sheet as at March 31, 2022, and the Income and Expenditure Account for the year then ended, and notes to the financial statements, including a summary of significant accounting policies.

In our opinion, the accompanying financial statements of the entity are prepared, in all material respects, in accordance with The Bombay Public Trust Act, 1950 ("the Act").

#### **Basis for Opinion**

We conducted our audit in accordance with Standards on Auditing (SAs). Our responsibilities under those Standards are further described in the Auditor's Responsibilities for the A