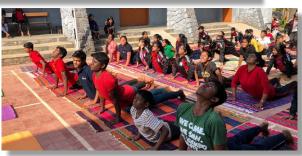

#### 8. SUN SALUTATION DAY

On the occasion of world Sun Salutation Day we organized a group sun salutation which has all major Asanas. The importance of this is to bring physical as well as mental peace by practicing this every day and makes human life more focused and healthier.