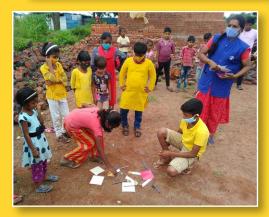

#### **BAL SHIKSHA COMMUNITY PROGRAM**

Pune

#### BALSHIKSHA PROGRAM ANNUAL REPORT DETAILS :

#### 1 - OBJECTIVE

- To prevent children from getting in labour force, especially those in the brickkiln by enrolling them in the school and helping them improve in academics.
- To enable the children get enrolled and be retained in mainstream education.
- $\cdot$   $\,$  To raise the level of awareness on gender & social issues in the brickkilns.
- Protection physical health & malnutrition who are vulnerable. (0 to 5 Age group)

#### 2 - OUTREACH

- Children between age 0-3 , 3-6 Balwadi children, 6-14 Support classes & gender
- Parents
- Migrant Children
- Gram Panchayat
- PCMC & Z.P. School
- Health camps & Check-ups through Symbiosis Hosp. mobile clinics
- Pcmc, Z.P. Govt. Hospital through health camp
- Minor donoers
- Company CSR, Doctors, Corporator, Brickkiln owner
- (ARC) Against Rights of the child, (CACL)
- Education Board

#### 3 - AREAS

- Tathawade
- Ravet
- Punawale
- Waked
- Maan
- Shelkewadi
   Nando Chando co
- Nande-Chande, gawadewadi