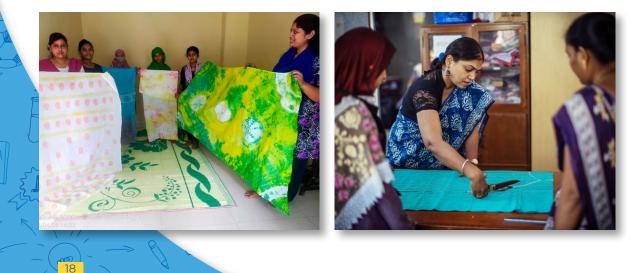

Encouraging women through various sessions. Our community centers taught them tailoring, bag and gift article making. It was imparted to more than 60 women this year. The women did this training in a good way, learning different skills along the way. This was done under the banner of 'Saksham' to enable the production and sale of handmade goods. They got the chance to generate income from it, so their faith grew and they continued to maintain this income generating venture.

#### **EDUCATION:**

- 1. Mentoring girls for their education through meetings in the centers for career awareness
- 2. 45 women completed basic tailoring course. The women got the certificate of basic tailoring course. And 13 women took individual orders and earned average Rs.1500 each.
- 3. MSCIT and Tally course 66 students participated and attended regular classes. The girls were made aware of this Government certified course through this program.
- 4. Basic Photography course completed successfully with 9 girls and they started earning from outdoor shoots, confidently handle cameras, and all the accessories.
- 5. Drawing session workshop 18 confirmed for elementary and intermediate examination. The girls got the knowledge from an expert on which career direction is right for them to move for ward and want to pursue in Fine arts/commercial arts.
- 6. 11 girls get help of educational/academics books.
- 7. Digital setup in 3 community centers equipped with digital inclusion of net connection for IT skills courses Also, community places where girls develop holistically. Here the girl come for class; Learn various activities, read books, study.

#### Varies skills provided to the beneficiaries:

- 1. Activities of different skills were undertaken to develop their interest from a career point of view.
- 2. Twin workshop arranged for mentors and mentors trained 32 girls
- 3. Block print and Bandhni (Tie & Dye) workshops arranged for women's,
- 4. Bags making workshops Mentors and beneficiaries 12 were participated.
- 5. Hand and machine crafts training 31 were participated
- 6. Celebrated women's day 110 participated
- 7. 15 women's from tailoring class visited Textile Industries and Institution for exposures.