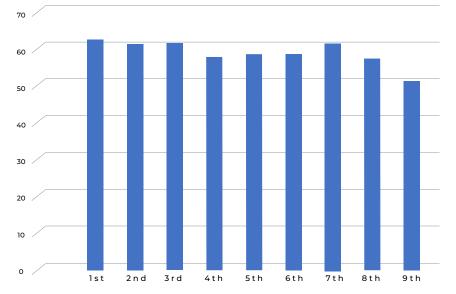

#### **GRADE - WISE AVERAGE RESULT**

The Average Academic Result of ABBS is 58.99 % for the academic year 2021-22, as compared to 53.58 % for the academic year 2020-21.