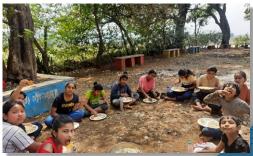

#### 6. 'VANBHOJAN'

'Vanbhojan' is a very old and traditional act to express the gratitude and love of nature being with nature. So we took all Balgram children for lunch outside the Balgram campus near to us at Kanifnath Math, near Lonavala lake, a pleasant place with big trees. Children enjoyed lunch under the tree a lot. They enjoyed a full day with dance,

playing and activities.