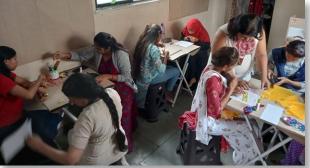

Encouraging women through various sessions. Our community centers taught them tailoring, bag and gift article making. It was imparted to more than 60 women this year. The women did this training in a good way, learning different skills along the way. This was done under the banner of 'Saksham' to enable the production and sale of handmade goods. They got the chance to generate income from it, so their faith grew and they continued to maintain this income generating venture.

#### **EDUCATION:**

- 1. Mentoring girls for their education through meetings in the centers for career awareness
- 2. 45 women completed basic tailoring course. The women got the certificate of basic tailoring course. And 13 women took individual orders and earned average Rs.1500 each.
- 3. MSCIT and Tally course 66 students participated and attended regular classes. The girls were made aware of this Government certified course through this program.
- 4. Basic Photography course completed successfully with 9 girls and they started earning from outdoor shoots, confidently handle cameras, and all the accessories.
- 5. Drawing session workshop 18 confirmed for elementary and intermediate examination. The girls got the knowledge from an expert on which career direction is right for them to move for ward and want to pursue in Fine arts/commercial arts.
- 6. 11 girls get help of educational/academics books.
- 7. Digital setup in 3 community centers equipped with digital inclusion of net connection for IT skills courses Also, community places where girls develop holistically. Here the girl come for class; Learn various activities, read books, study.

#### Varies skills provided to the beneficiaries:

- 1. Activities of different skills were undertaken to develop their interest from a career point of view.
- 2. Twin workshop arranged for mentors and mentors trained 32 girls
- 3. Block print and Bandhni (Tie & Dye) workshops arranged for women's,
- 4. Bags making workshops Mentors and beneficiaries 12 were participated.
- 5. Hand and machine crafts training 31 were participated
- 6. Celebrated women's day 110 participated
- 7. 15 women's from tailoring class visited Textile Industries and Institution for exposures.