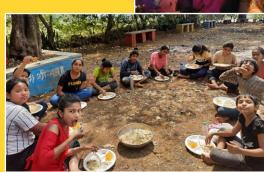

#### 6. 'VANBHOJAN'

'Vanbhojan' is a very old and traditional act to express the gratitude and love of nature being with nature. So we took all Balgram children for lunch outside the Balgram campus near to us at Kanifnath Math, near Lonavala lake, a pleasant place with big trees. Children enjoyed lunch under the tree a lot. They enjoyed a full day with dance,

playing and activities.