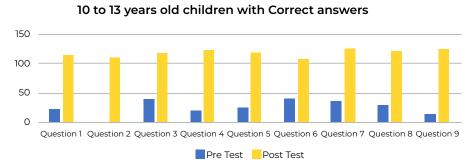

We had worked towards strengthening the Reading, Comprehension and dialogue on Gender and Safety : We conducted on an average 143 sessions for Language, Mathematics and Balwadi support for the 562 children (Early Education to 10th standard) Along with the regular support classes (18) across 6 different areas

#### YEAR LONG CORE ACTIVITIES :

- Balwadi for the children under 6 years :- 83 children
- Language & Mathmatics Sessions for the children in 1st to 7th standard :- 368 children
- Mathematics & English Sessions for the children in 8th to 10th :- 111 children
- Special Sessions for integrating Technology - Separate Module as a part of the Technology integration in the Program :- 214 children
- Safety and Protection :- 287 Children

#### PRE & POST TEST REPORT :-