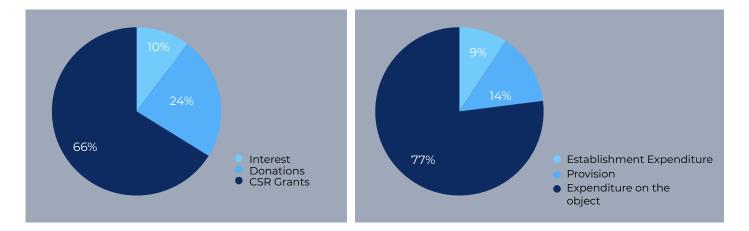

## **INCOME AND EXPENDITURE ACCOUNT**

Total income of ISC as at 31.03.2022 stands at Rs. 4.25 crores as against Rs. 3.39 crores in previous year. Total grants received during the year are Rs. 2.81 crores as against Rs. 2.45 crores in previous year. List of major donors are given in Annexure I. Details of income is as under: Total expenditure during the year stands to Rs. 4.37 crores as against Rs. 3.66 crores in previous year. Expenditure on the objects of the Trust stands to Rs. 3.37 crores as against Rs. 2.98 crores in the previous year. Details of the expenditure are as under: