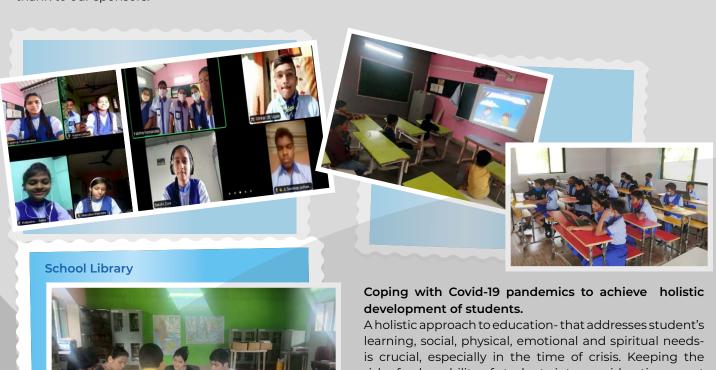

#### Academics:

When Covid-19 Pandemics hit, Antar Bharati Balgram School quickly transitioned to "Virtual Learning through online platform" that provided students with an engaging developmentally appropriate learning experience as similar as possible to the in-person pedagogy, by using Google lab, Smart classrooms, and techno savvy teaching staff. Big thank to our sponsors.

A holistic approach to education-that addresses student's learning, social, physical, emotional and spiritual needs-is crucial, especially in the time of crisis. Keeping the risk of vulnerability of students into consideration, we at ABBS- Lonavala got evolved impulsively and adopted two ways of Teaching- learning approach. Offline education for Balgram students and same classroom transactions were shared through online mode of Zoom app. We ensured to conduct various activities along with the normal classroom teaching for shaping up the student's personality.