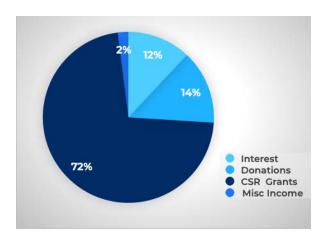

# **INCOME AND EXPENDITURE ACCOUNT**

Total income of ISC as at 31.03.2021 stands at Rs. 3.39 crores as against Rs. 4.07 crores in previous year. Total grants received during the year are Rs. 2.45 crores as against Rs. 3.03 crores in previous year. List of major donors are given in Annexure I. Details of income is as under:

#### NAME OF THE PUBLIC TRUST:- INDIA SPONSORSHIP COMMITTEE INCOME AND EXPENDITURE ACCOUNT FOR THE YEAR ENDED ON 31st MARCH 2021

| EXPENDITURE                                                                                                                       | RUPEES       | RUPEES         | INCOME                                                  | RUPEES        | RUPEES         |
|-----------------------------------------------------------------------------------------------------------------------------------|--------------|----------------|---------------------------------------------------------|---------------|----------------|
| To Expenditure in respect of                                                                                                      |              |                | By Rent                                                 |               |                |
| properties:<br>Rates, Taxes, Cesses                                                                                               |              |                | -                                                       |               |                |
| , ,                                                                                                                               |              |                | By Interest                                             | 77 75 603 0 0 |                |
| Repairs and Maintainance                                                                                                          |              |                | a) HDFC Deposits                                        | 33,35,621.00  |                |
| Salaries                                                                                                                          |              |                | b) On Bank Account:                                     |               |                |
| Insurance                                                                                                                         |              |                | 1)Savings Account                                       | 1,76,465.00   |                |
| Depreciation                                                                                                                      |              |                | 2)Fixed Deposits                                        | 4,55,237.00   | (1.65.707.00   |
| Other Expenses                                                                                                                    |              |                | c) 8% GOI Bonds                                         | 2,00,000.00   | 41,67,323.00   |
| To Establishment expenses<br>( As per Schedule 8 )                                                                                |              | 32,88,441.93   | By Dividends<br>From U.T.I. & Mutual Funds              |               |                |
| To Remuneration to Trustees (In the case of a math)to the head of the math including his household expense.)                      |              |                | By Donations In Cash Or Kind                            |               | 50,90,327.64   |
| To Legal And Professional<br>Fees                                                                                                 |              | 44,500.00      | By Grants<br>(As per schedule - 9)                      |               | 2,44,96,444.02 |
| To Payment to Auditors<br>Audit Fees                                                                                              |              | 41,300.00      | To Amount Transferred from<br>Reserve or Specific Funds |               |                |
| To Contribution And Fees                                                                                                          |              |                | By Income From Other Sources                            |               |                |
| To Amounts Written Off: a) Bad Debts                                                                                              |              |                | a) Miscellaneous Income                                 |               | 1,12,781.00    |
| b) Loan Scholarships                                                                                                              |              |                |                                                         |               |                |
| c) Irrecoverable Rents                                                                                                            |              |                |                                                         |               |                |
| d) Other Items                                                                                                                    |              |                |                                                         |               |                |
| To Miscellaneous Expenses                                                                                                         |              |                | By Deficit Carried over to<br>Balance Sheet             |               | 27,42,760.00   |
| To Depreciation                                                                                                                   |              |                |                                                         |               |                |
| a) On Immoveable Properties                                                                                                       | 28,22,590.00 |                |                                                         |               |                |
| b) On Moveable Properties                                                                                                         | 5,96,114.00  | 34,18,704.00   |                                                         |               |                |
| To Amount Transferred To<br>Reserve or Specific Funds<br>(As per Schedule - 2)<br>To Expenditure On The<br>Objects of The Trust:- | . ,          | 2,98,16,689.73 |                                                         |               |                |
| Educational                                                                                                                       |              | .,,,           |                                                         |               |                |
| To Surplus carried over to<br>Balance sheet                                                                                       |              |                |                                                         |               |                |
| TOTAL                                                                                                                             |              | 3,66,09,635.66 | TOTAL                                                   |               | 3,66,09,635.66 |