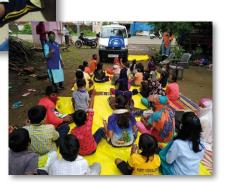

## **ISC COMMUNITY PROJECT** Pune

#### **EDUCATION FOR ALL - PROJECT FOR MIGRANT CHILDREN**

SPONSORS: MANOS UNIDAS - SPAIN

#### **BENEFICIARIES:**

- 1. Academics 19 Support classes 350 children (214 girls, 136 boys) of class 1st to 7th
- 2. Gender and Safety 280 Children (175 Girls and 105 Boys)
- 3. Balwadis on the Brickkilns 149 children (85 girls, 64 boys)
- 4. Very Early Child Care program at 10 centers 59 children and 67 women as beneficiaries
- 5. Nutritional support for children 499 children
- **6. Physical Development and Self Expression** 499 children
- 7. Relief Campaign 1000 families on the kilns and urban areas
- 8. Number of teaching staff: 11 Teachers and 1 Supervisor