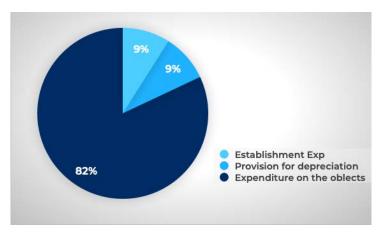

Total expenditure during the year stands to Rs. 3.66 crores as against Rs. 3.61 crores in previous year. Expenditure on the objects of the Trust stands to Rs. 2.98 crores as against Rs. 2.54 crores in the previous year. Details of the expenditure are as under:

# DETAILS OF THE EXPENDITURE ON THE OBJECTS