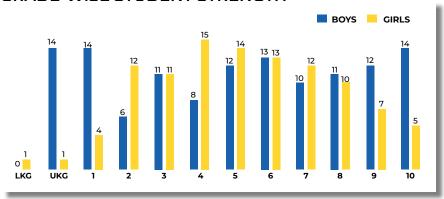

ities along with the normal classroom teaching for shaping up the student's personality.







| School Result          | X Board Exam<br>Result |
|------------------------|------------------------|
| All 230 students       | Passed students        |
| promoted to next class | -19                    |



#### **ABBS SCHOOL STAFF**

|                    |                                       | Total |
|--------------------|---------------------------------------|-------|
| Director           | Mr. Derek Hamilton                    | 1     |
| Teaching Staff     | 7 Male Teachers<br>12 Female Teachers | 19    |
| Non-teaching Staff | 4 employees                           | 4     |
| Total              |                                       | 23    |

#### **GRADE-WISE STUDENT STRENGTH**









## **ISC COMMUNITY PROJECT** Pune

#### **EDUCATION FOR ALL - PROJECT FOR MIGRANT CHILDREN**



SPONSORS: MANOS UNIDAS - SPAIN

#### **BENEFICIARIES:**

- 1. Academics 19 Support classes 350 children (214 girls, 136 boys) of class 1st to 7th
- 2. Gender and Safety 280 Children (175 Girls and 105 Boys)
- 3. Balwadis on the Brickkilns 149 children (85 girls, 64 boys)
- 4. Very Early Child Care program at 10 centers 59 children and 67 women as beneficiaries
- 5. Nutritional support for children 499 children
- **6. Physical Development and Self Expression** 499 children
- 7. Relief Campaign 1000 families on the kilns and urban areas
- 8. Number of teaching staff: 11 Teachers and 1 Supervisor

#### **EDUCATION AND GENDER SENSITISATION PROGRAM**



**SPONSORS: ASHA FOR EDUCATION - USA**